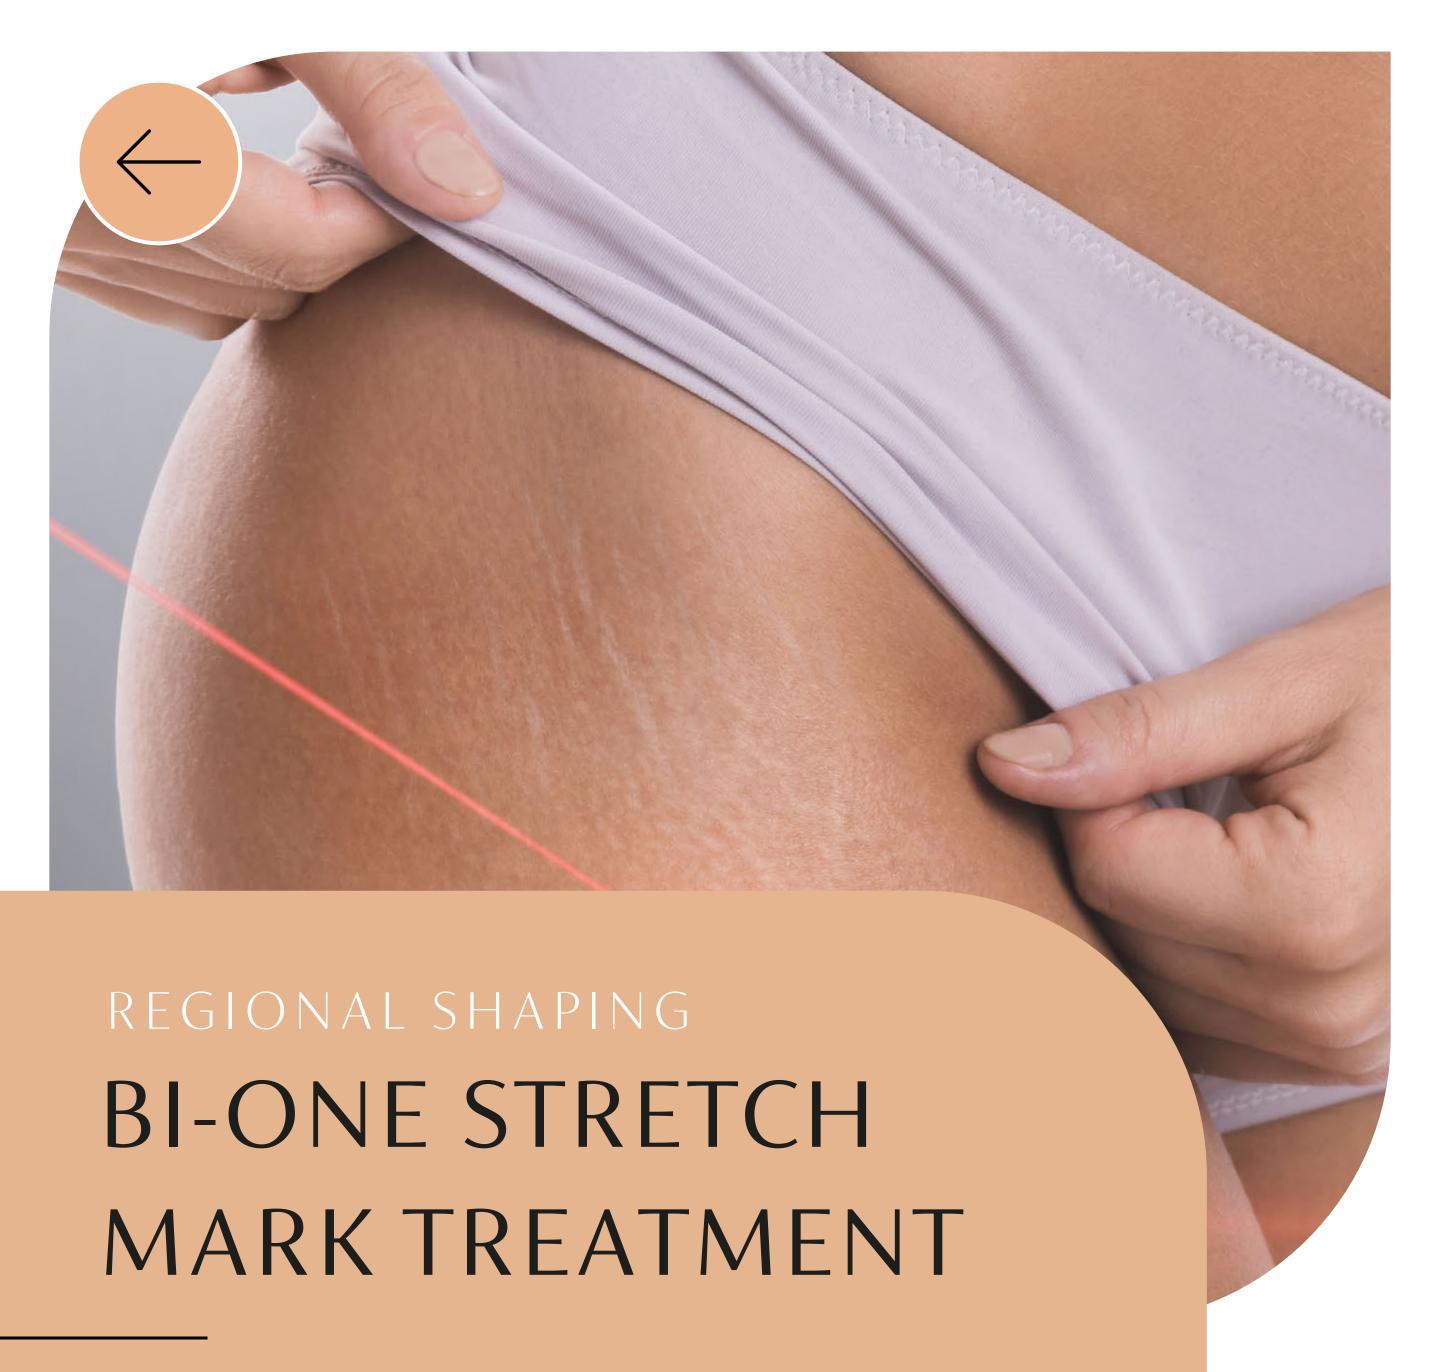

Bi-One is the only scientifically proven method to eliminate stretch marks with long-lasting results. Unlike other treatments Bi-One does not damage the tissue. This procedure, which is based on the principle of introducing specific amino acid-based serums to the skin together with a biocompatible magnetic field, helps the tissues to biologically regenerate and self-renew.

MORE INFORMATION  $\rightarrow$ 

Number of Sessions

10

Operation Time

30-45 Minutes

Sensitivity Time

1 Day

1 Day

Time to Return to Work

Immediately

Season

**Every Season** 

Persistence of Results

Depends on the

Anesthesia

Hospitalization **No** 