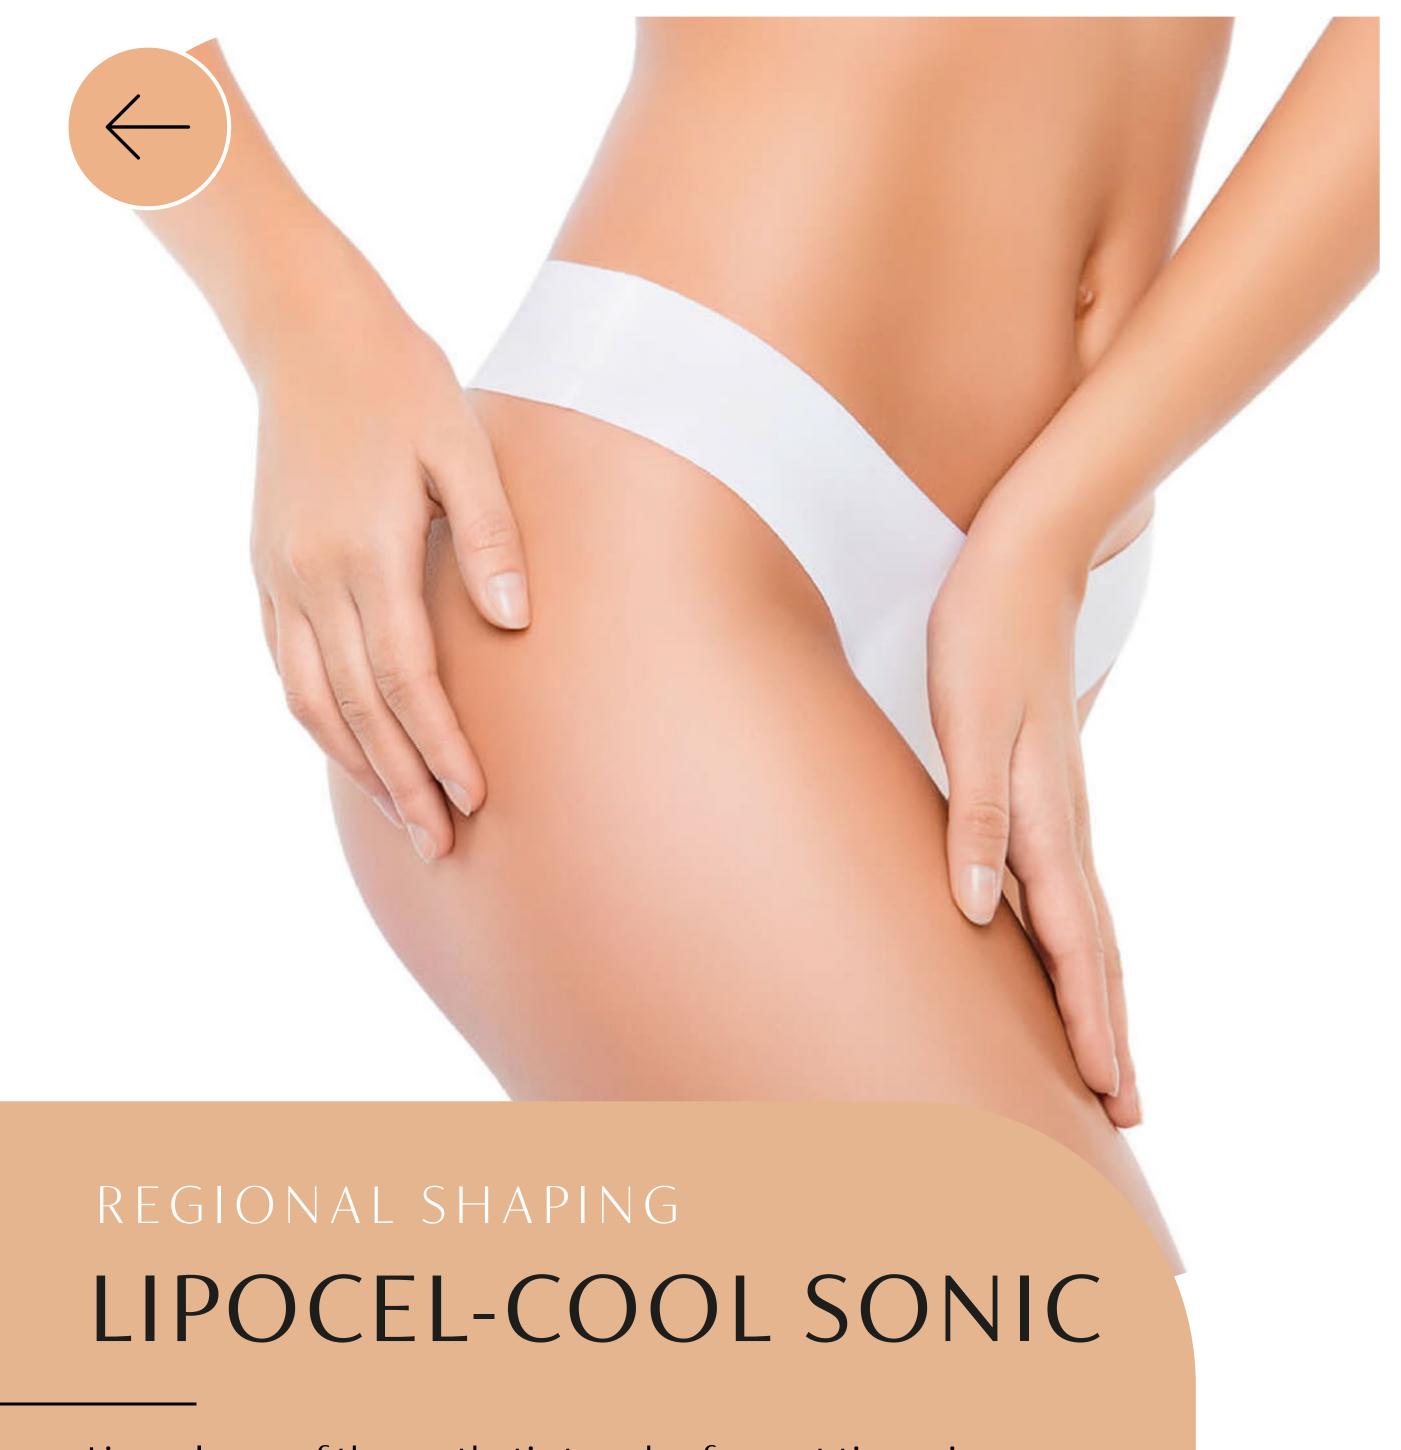

Time to Return to Work

Immediately

Hospitalization **No** 

Season

**Every Season** 

Persistence of Results
Permanent

Anesthesia

Lipocel, one of the aesthetic trends of recent times, is a targeted thinning application in which high-intensity ultrasound is used. This cooling focused ultrasound technique takes about 30 minutes and provides slimming equal to one size in body measurements in one session.