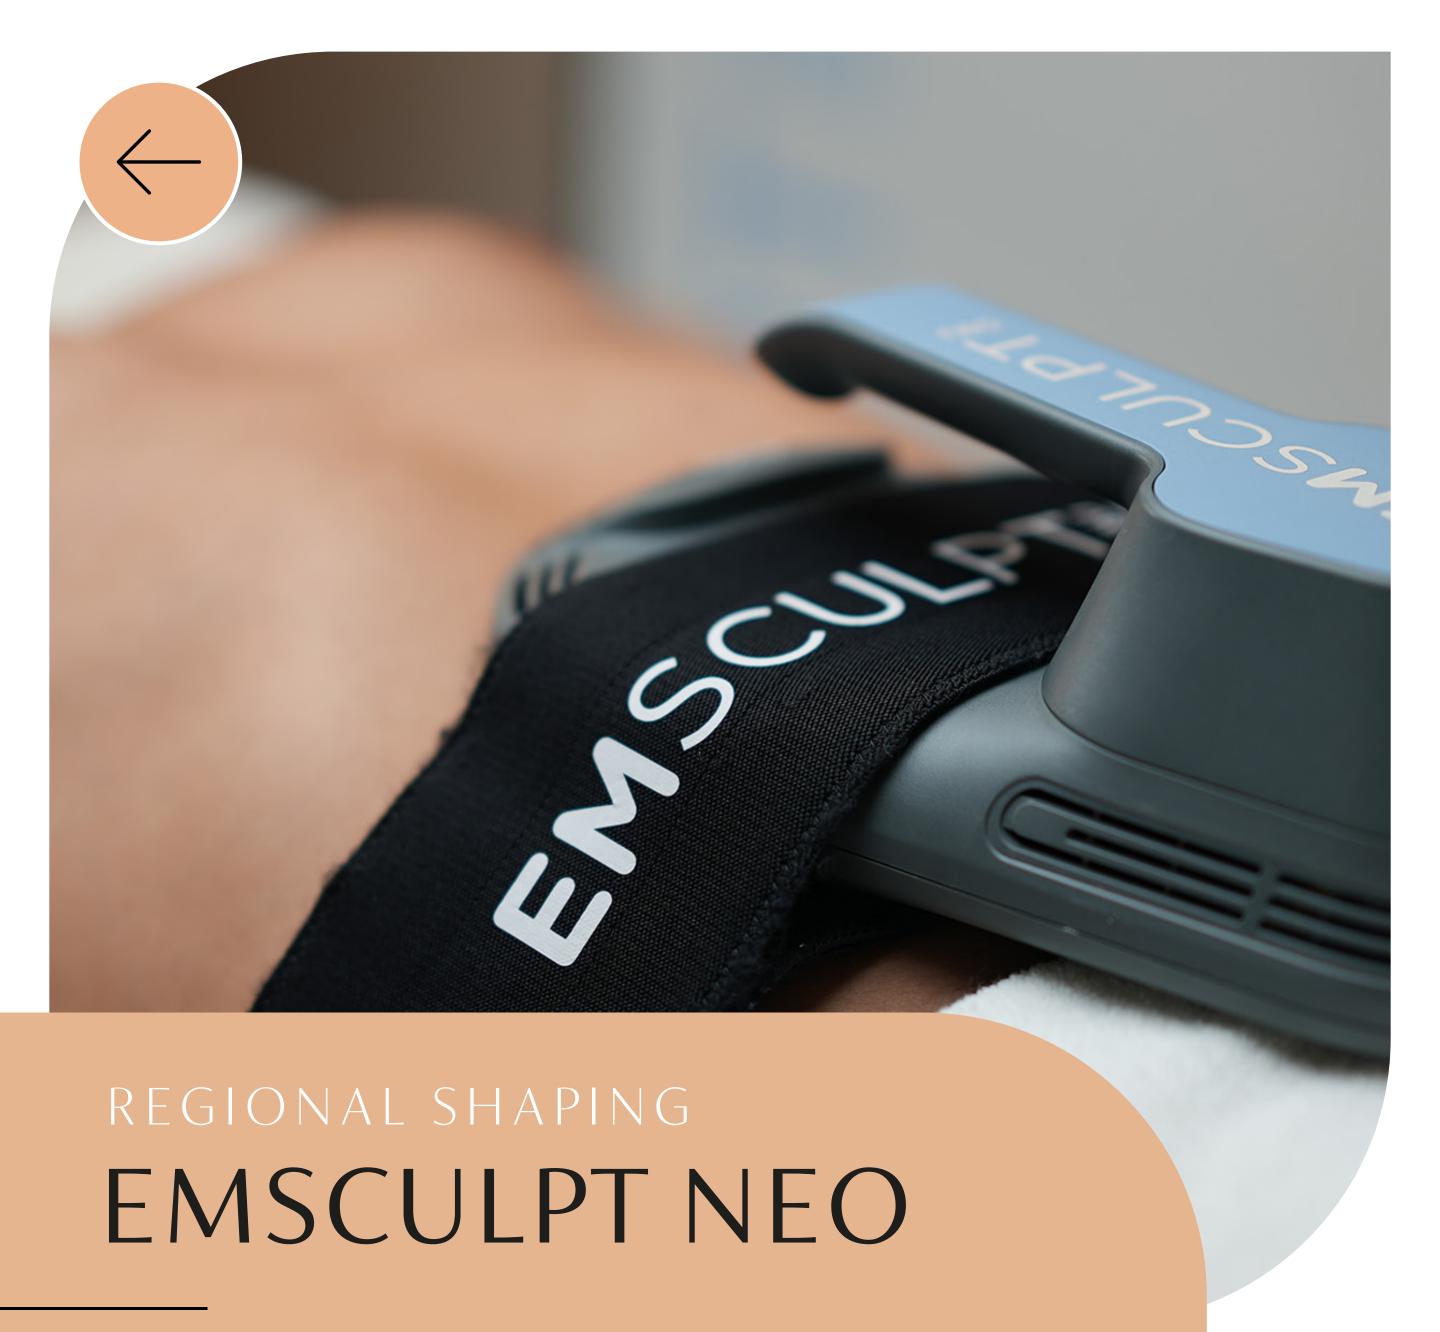

**Every Season** 

Persistence of Results Depends on the Person

Anesthesia

Hospitalization

Emsculpt Neo is a medical aesthetics treatment which re-shapes the body contours while building muscles. Emsculpt Neo, approved by FDA, utilizes High Intensity Focused Electro-Magnetic (HIFEM) technology and adiofrequencies simultaneously, thus enabling the body to burn fat and build muscles without requiring any surgical intervention to achieve abdominal muscles, butt lifting, and arm tightening.

MORE INFORMATION  $\rightarrow$ 

Number of Sessions

1-4

Operation Time

**30 Minutes** 

Sensitivity Time

No

Time to Return to Work

**Immediately** 

Hospitalization **No** 

Season

**Every Season** 

Persistence of Results

Depends on the

Person

Anesthesia **No** 