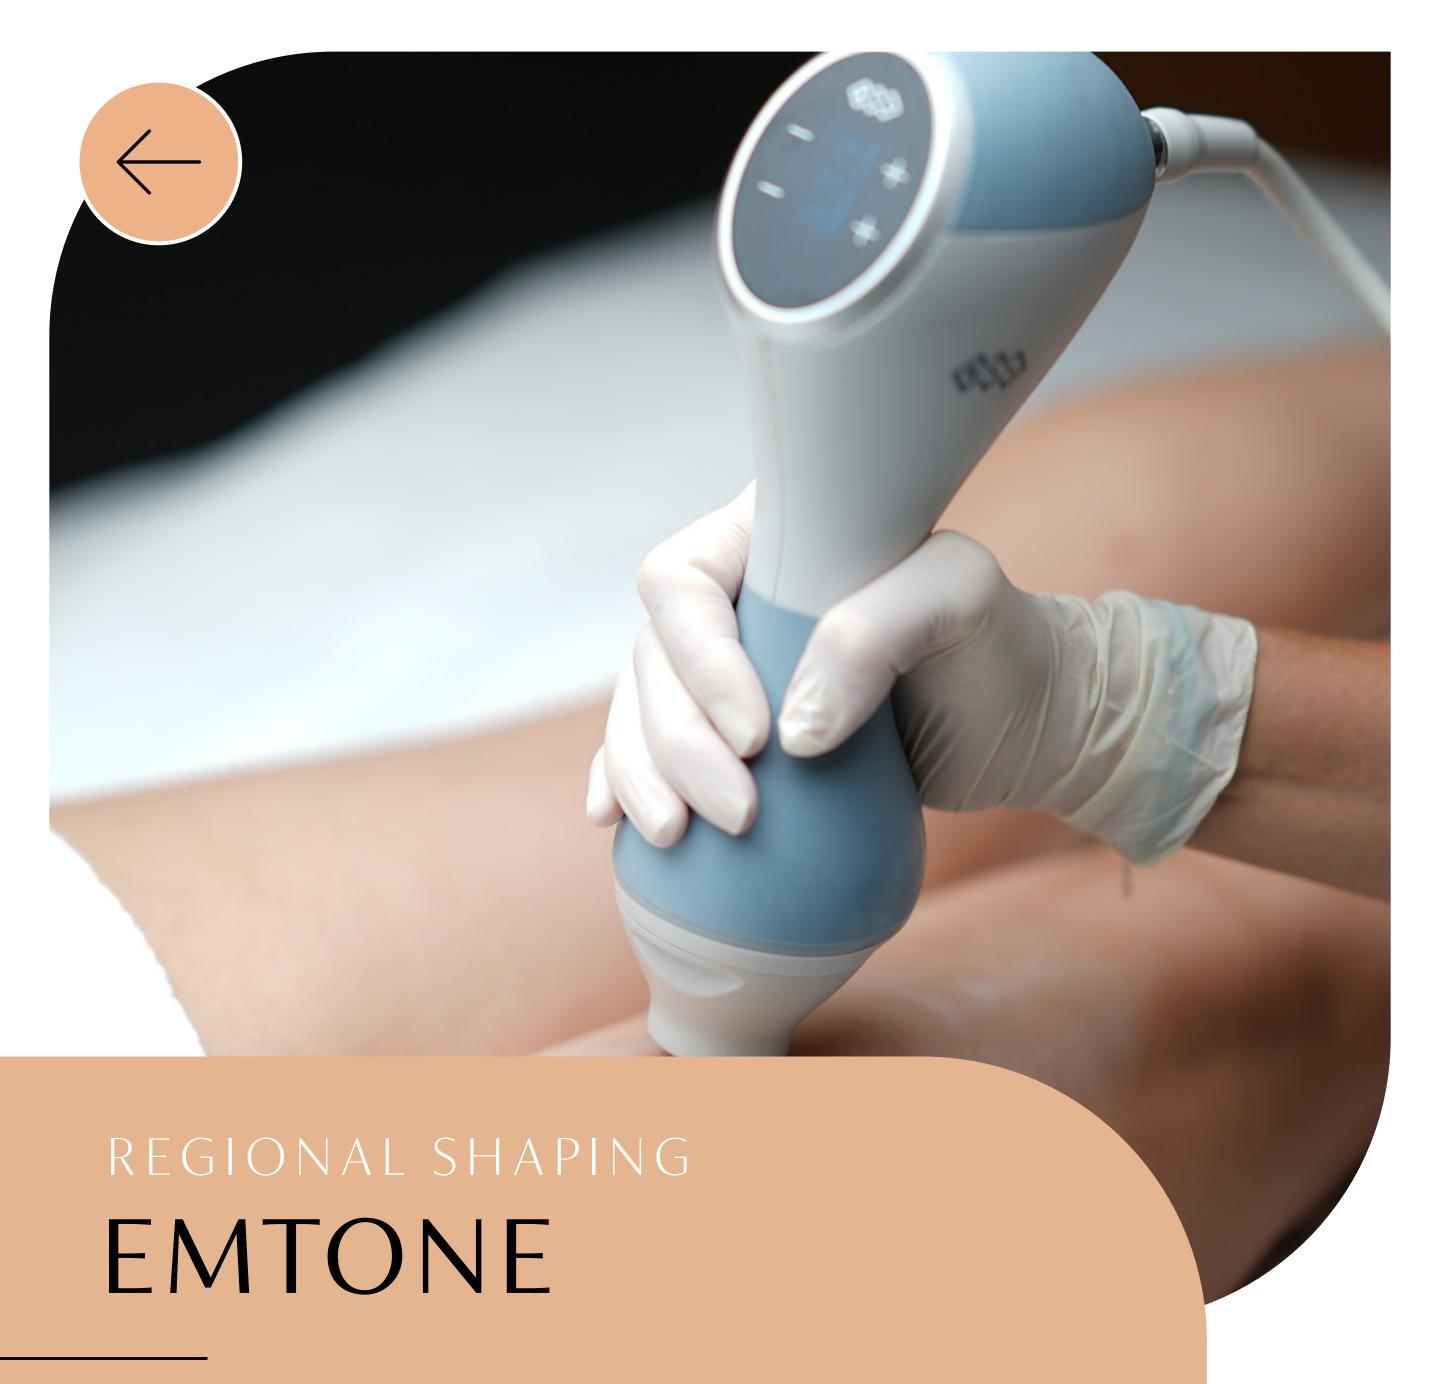

## REGIONAL SHAPING

**EMTONE** 

EMSCULPT NEO

COOLSCULPTING

LIPOCEL-COOL SONIC

BI-ONE STRETCH MARK TREATMENT

LYMPHATIC DRAINAGE

Emtone, approved by the US Federal Food and Drug Administration (FDA), is the first treatment in the world that combines monopolar radio frequency and shock wave energy and removes the orange peel appearance on the skin starting from the first session. Developed a long-term research, the most distinctive feature of Emtone is that it can affect all factors that cause cellulite at the same time.

MORE INFORMATION  $\rightarrow$ 

Number of Sessions

1-4

Operation Time

**45 Minutes** 

Sensitivity Time

Time to Return to Work **Immediately** 

Season

**Every Season** 

Persistence of Results Depends on the Person

Anesthesia

Hospitalization

Emsculpt Neo is a medical aesthetics treatment which re-shapes the body contours while building muscles. Emsculpt Neo, approved by FDA, utilizes High Intensity Focused Electro-Magnetic (HIFEM) technology and adiofrequencies simultaneously, thus enabling the body to burn fat and build muscles without requiring any surgical intervention to achieve abdominal muscles, butt lifting, and arm tightening.