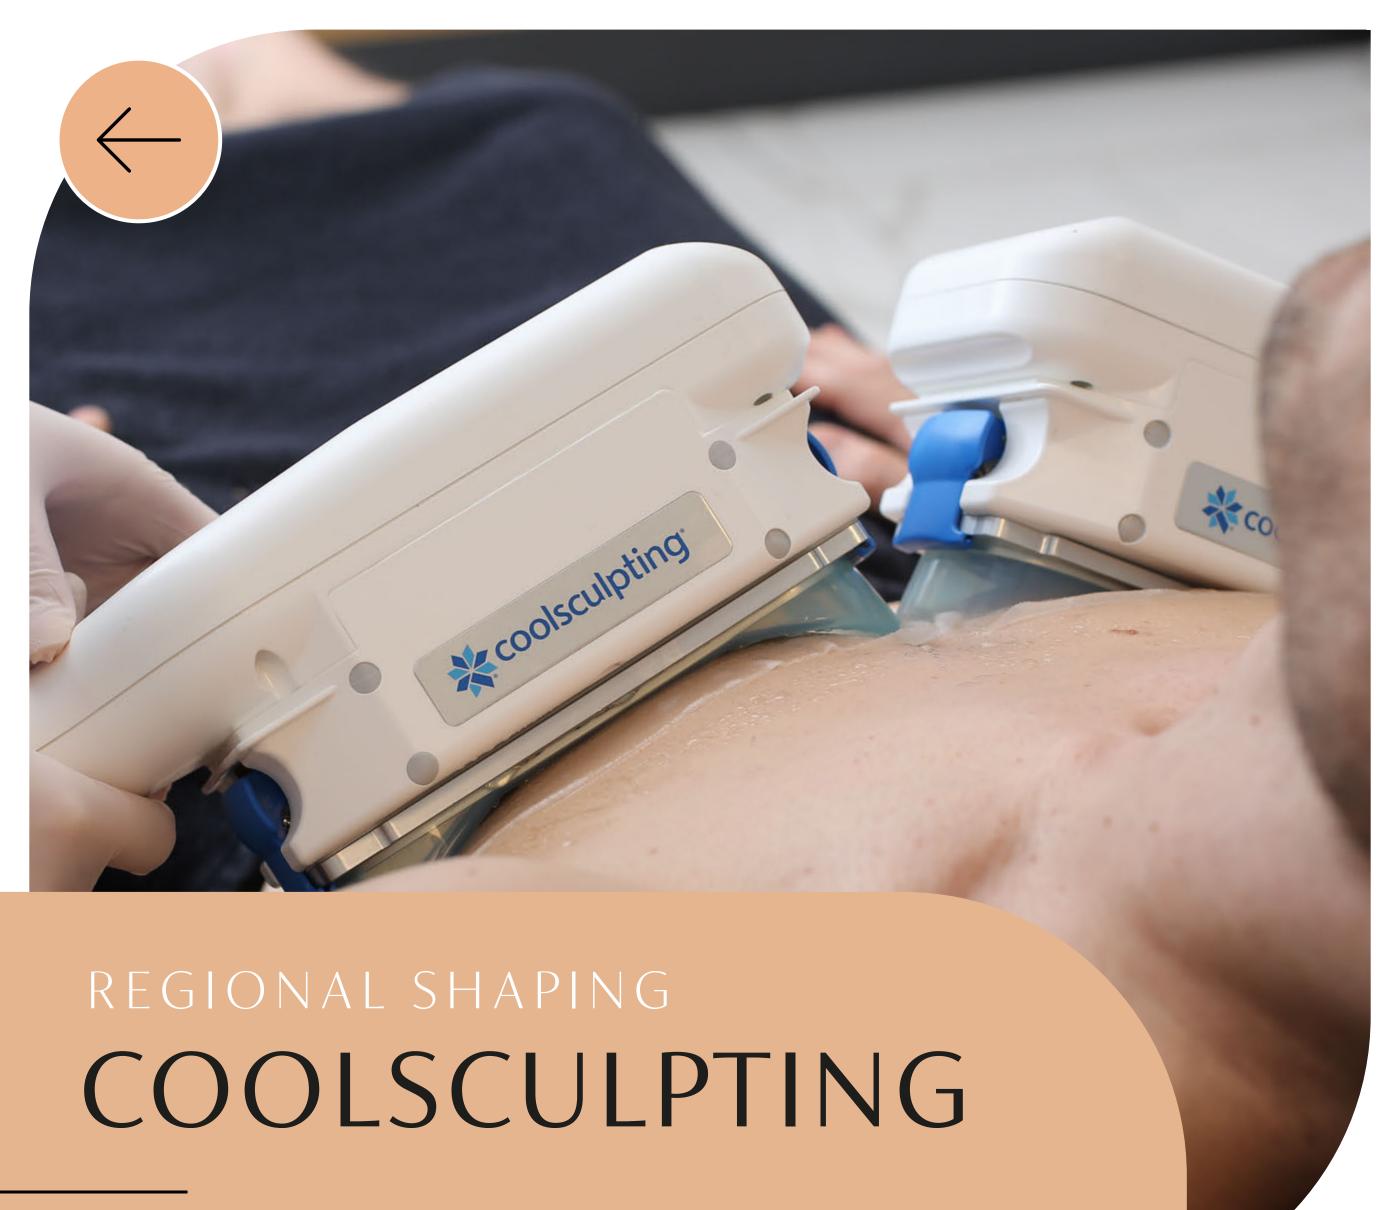

CoolSculpting, also known as Cold Lipolysis, is a method of aesthetic medicine that freezes and breaks up fat tissue. The CoolSculpting application creates effective results in a short time. Its effectiveness has been approved by the US Federal Food and Drug Administration (FDA). It works on the basis of exposing the tissue to -6°C temperatures for 1 hour while suctioning the tissue with the help of a probe and vacuum. After the CoolSculpting application, the nutrition networks of the fat tissues are disrupted and they are eliminated from the body through the lymphatic system.