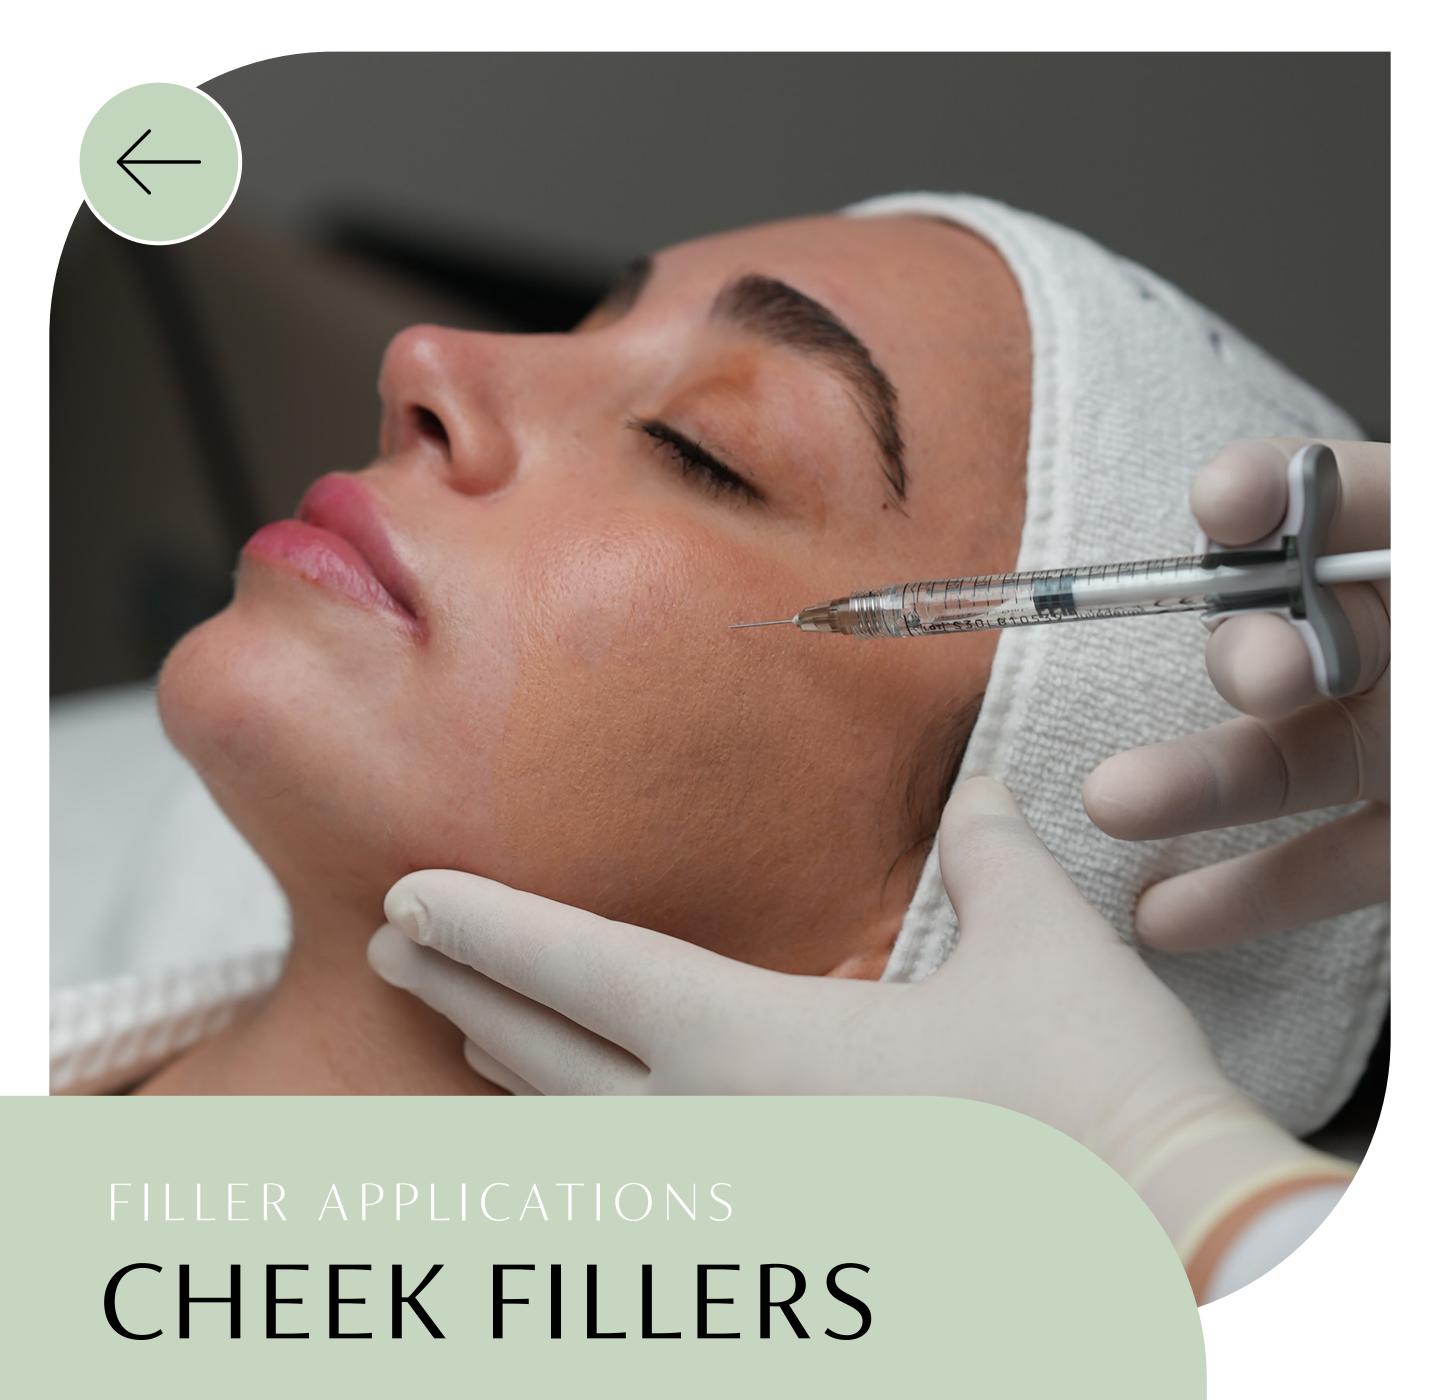

## FILLER APPLICATIONS

FOREHEAD FILLER

CHEEK FILLERS

NOSE FILLER

LIP FILLER

UNDER EYE LIGHT FILLERS

CHIN FILLER (JAWLINE)

ELLANSE SMART FILLER APPLICATIONS

Immediately

Hospitalization **No** 

Season
Every Season

Persistence of Results **1.5 Years** 

Anesthesia
Cream
Anesthesia

This procedure, known as cheek or cheekbone filler application, makes the cheeks fuller. It offers a practical and quick solution to aesthetic problems on the face. The hollowness of the eyes is reduced. It puts emphasis the nose, balances the forehead and chin protrusion and makes the face look younger.