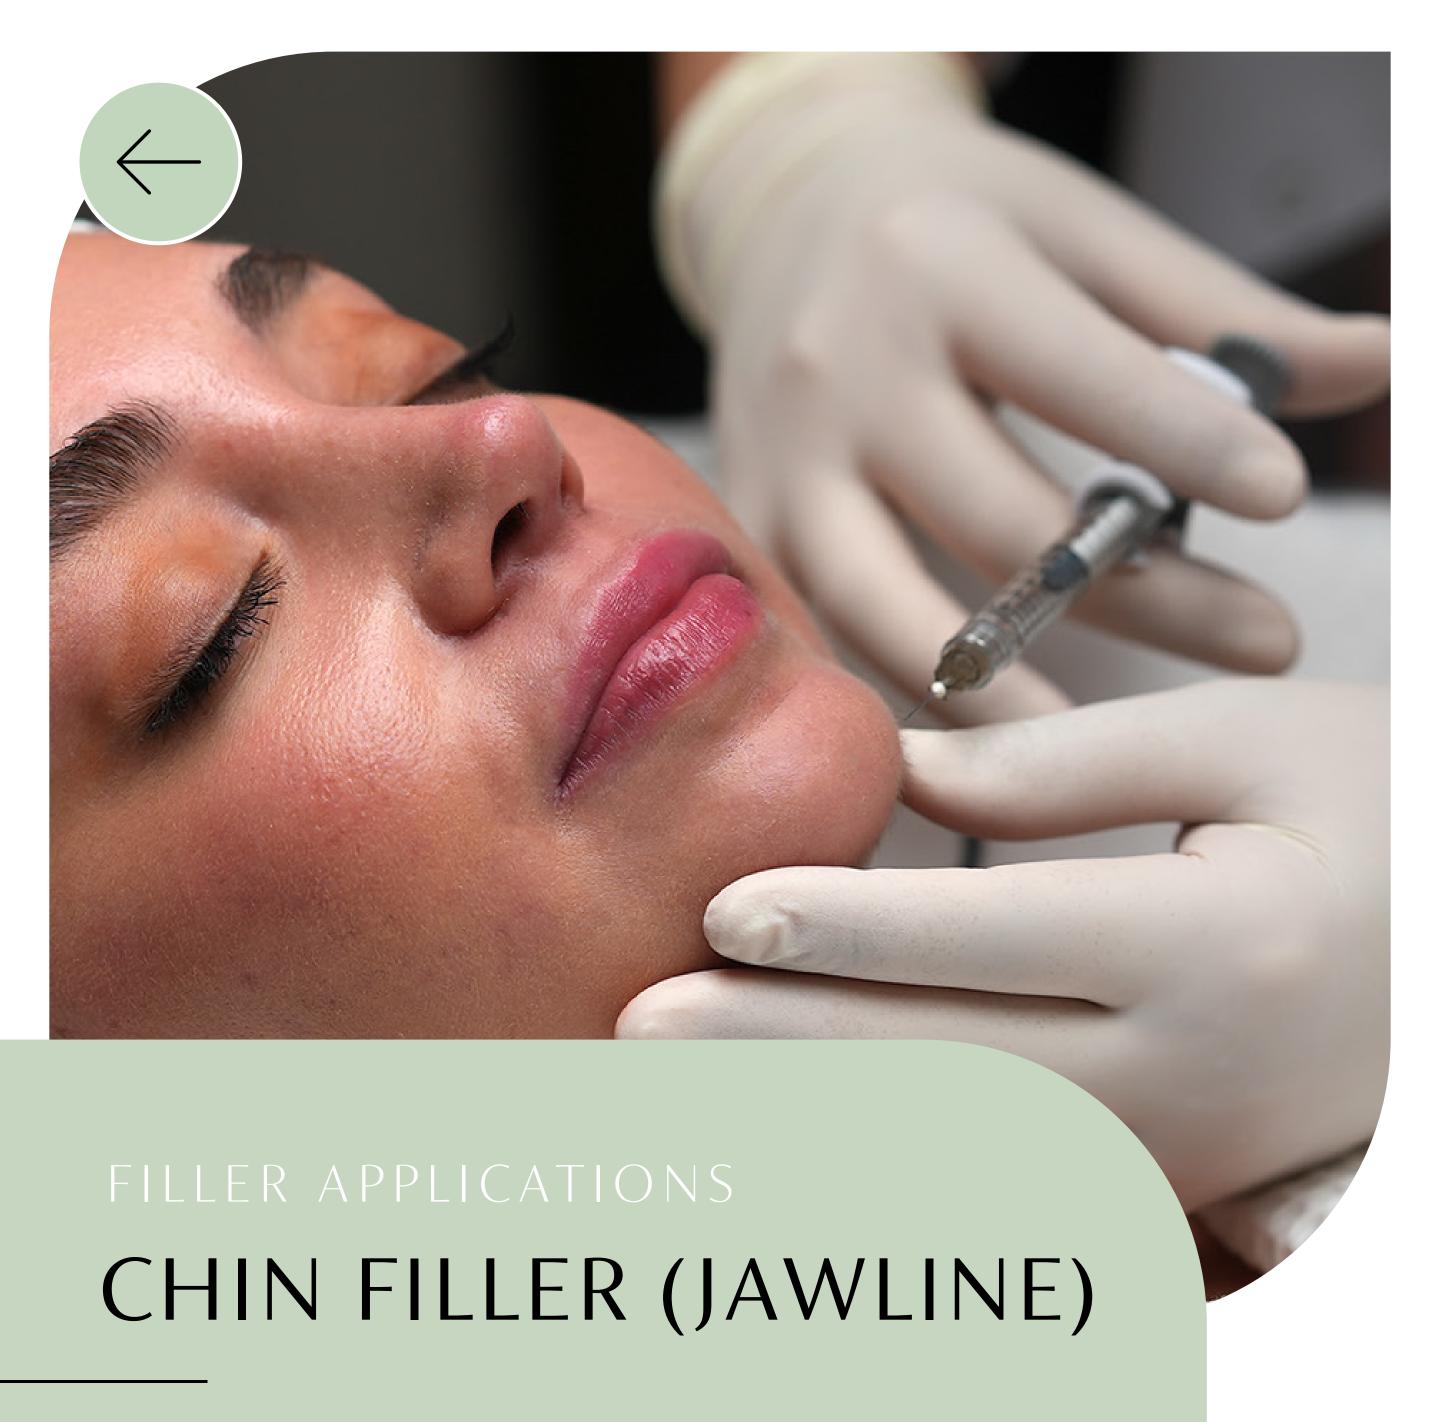

Hospitalization **No** 

Season

**Every Season** 

Persistence of Results

**1-1.5 Years** 

Anesthesia

In face esthetics, each region should be proportional. When the problems in the ratios of the chin are corrected, the results can be very impressive. With injections of fillers, a prominent jaw line can be provided, and the contours of your face and chin are significantly corrected and you can have an esthetic jaw structure.