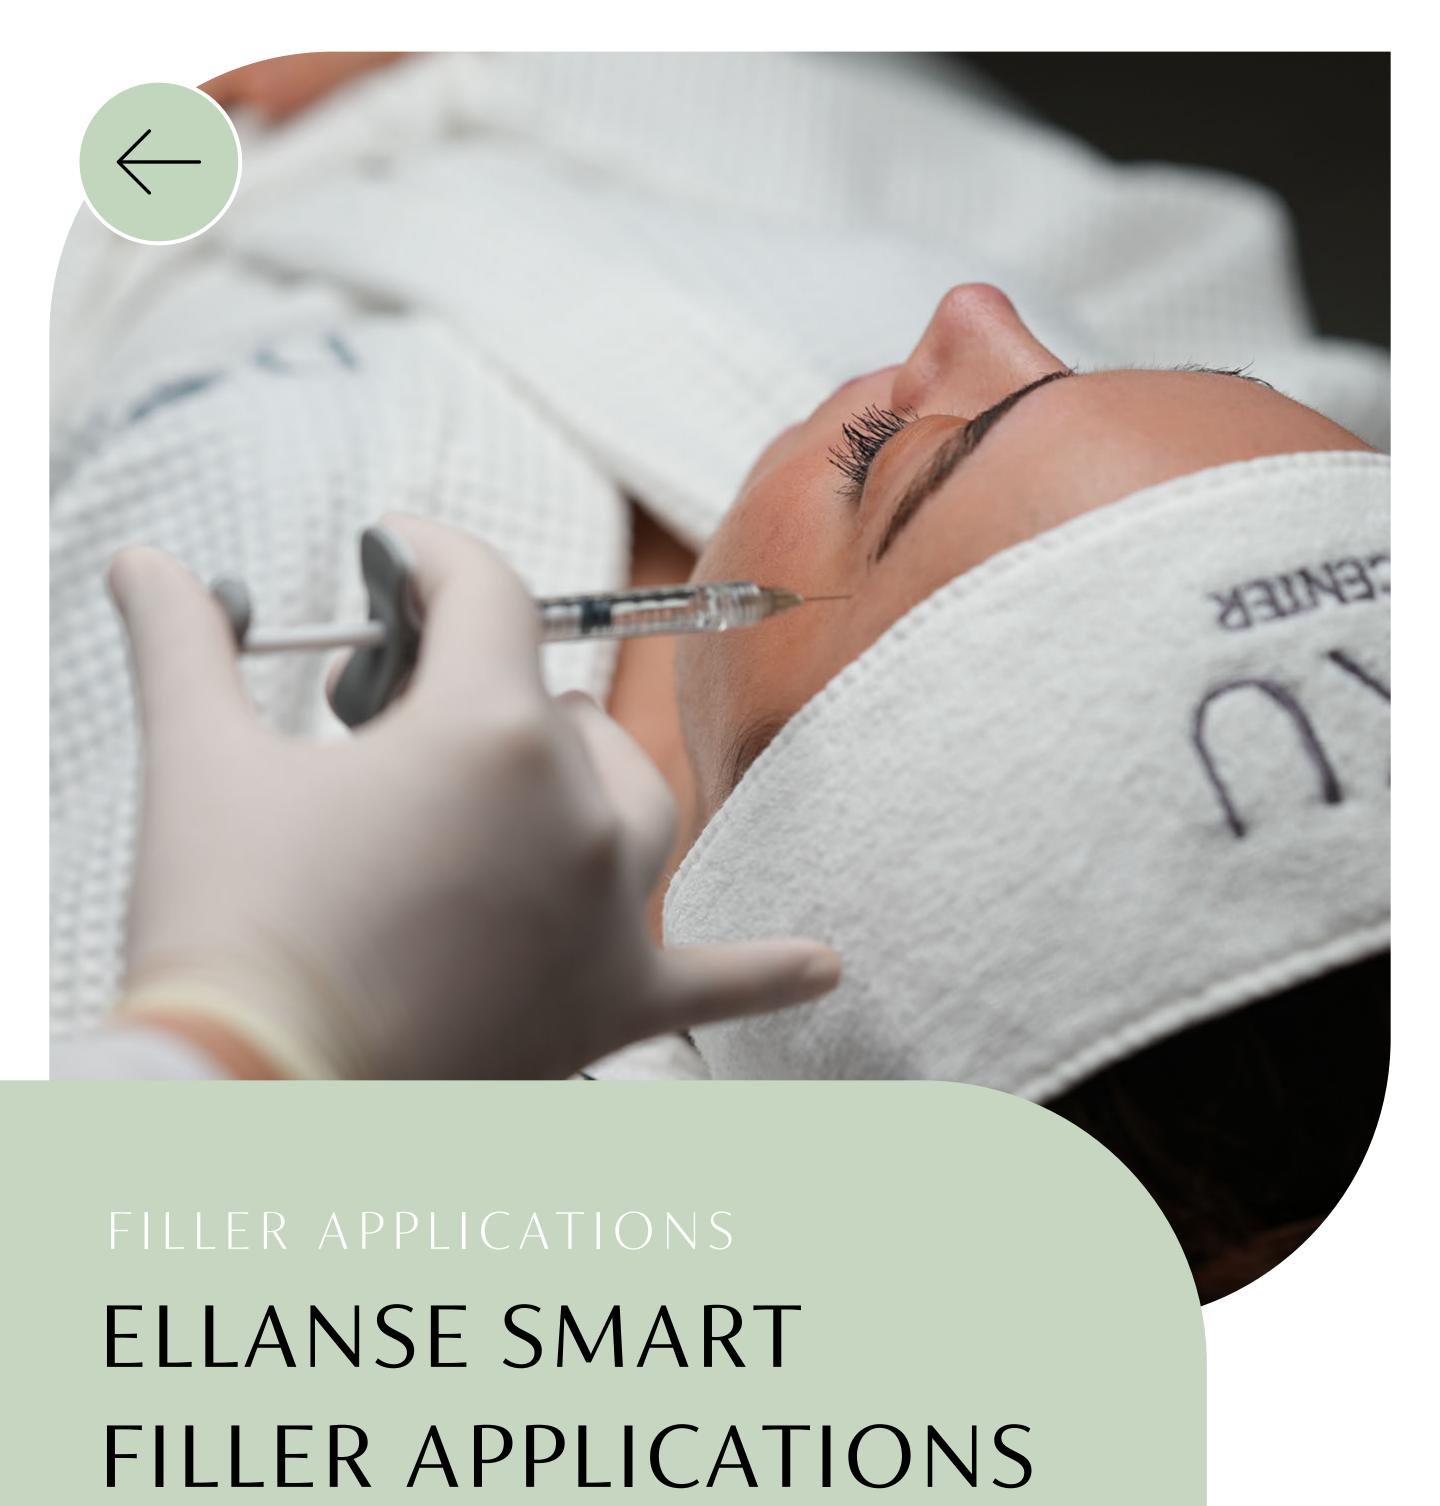

## FILLER APPLICATIONS

FOREHEAD FILLER

CHEEK FILLERS

NOSE FILLER

LIP FILLER

UNDER EYE LIGHT FILLERS

CHIN FILLER (JAWLINE)

ELLANSE SMART FILLER APPLICATIONS

Hospitalization **No** 

Season

**Every Season** 

Persistence of Results **1.5-2 Years** 

With its effects lasting from one to four years and its biological absorbability, smart fillers are among the new generation bio-compatible collagen stimulators.