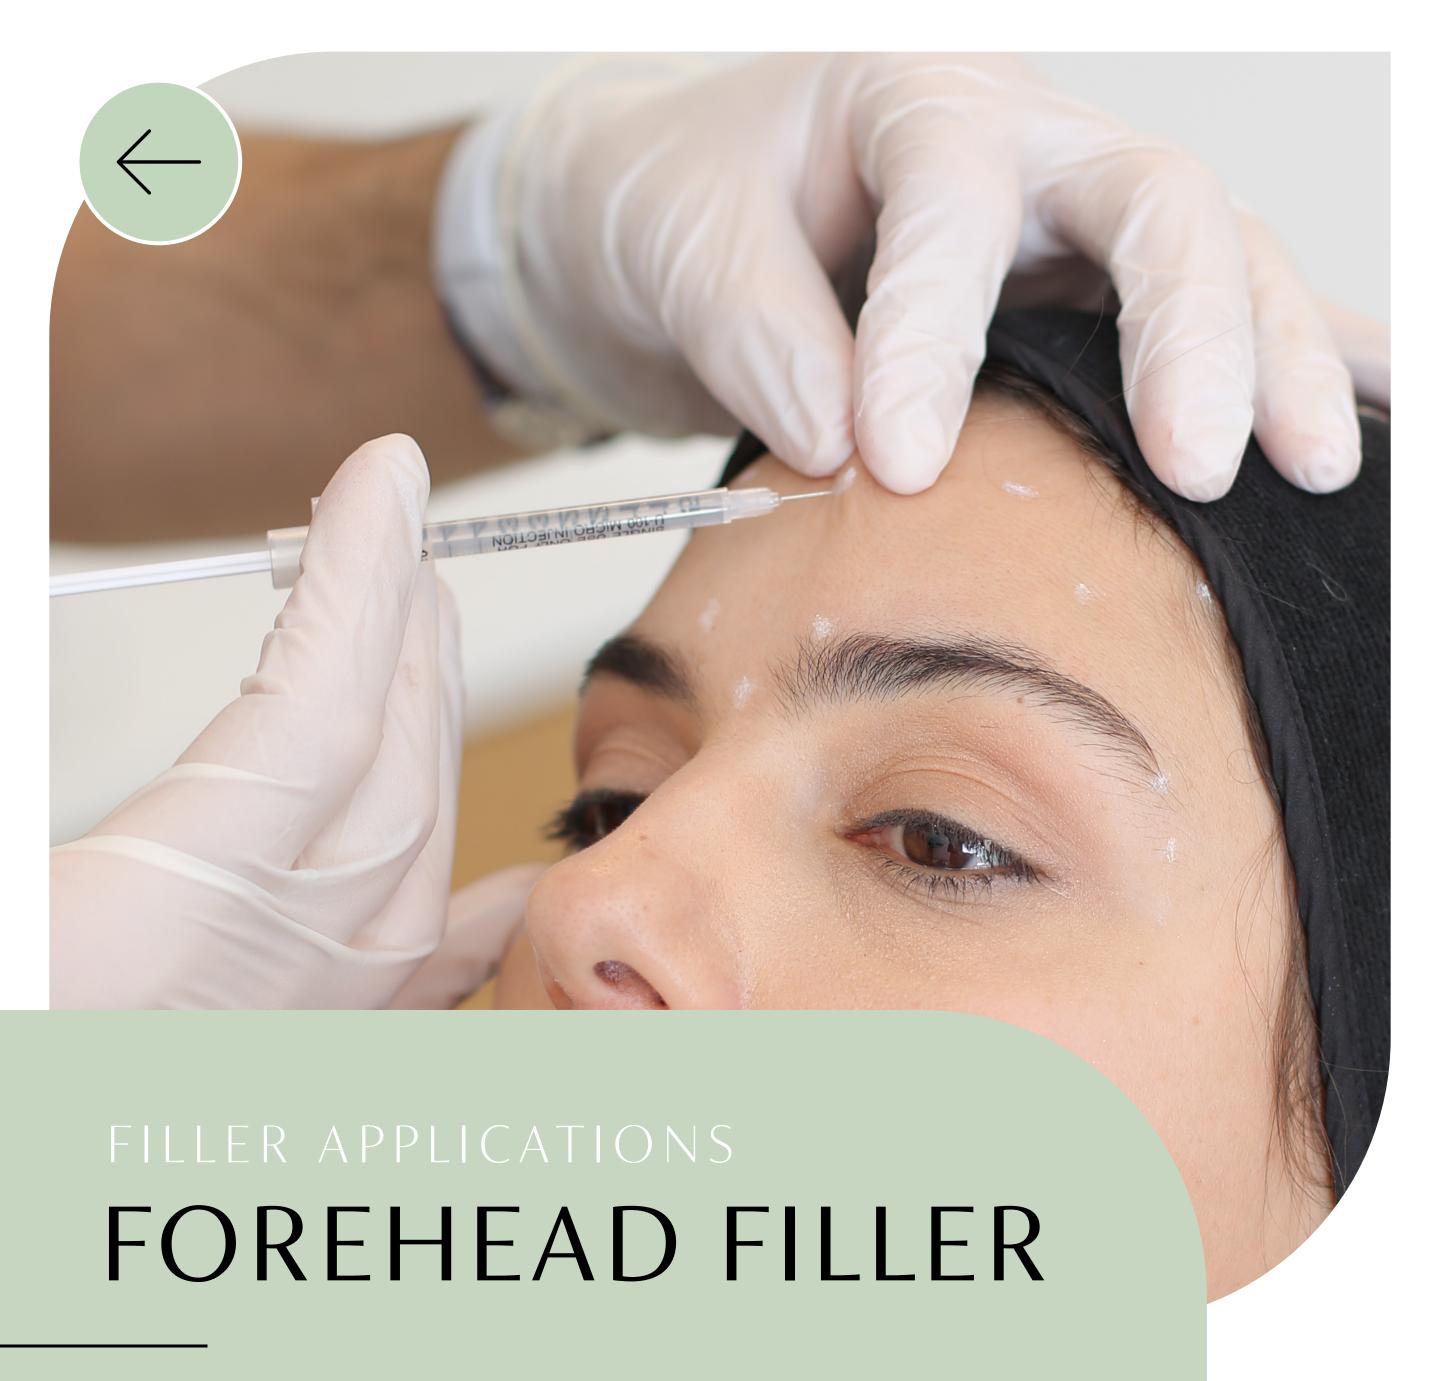

## FILLER APPLICATIONS

FOREHEAD FILLER

CHEEK FILLERS

NOSE FILLER

LIP FILLER

UNDER EYE LIGHT FILLERS

CHIN FILLER (JAWLINE)

ELLANSE SMART FILLER APPLICATIONS

Although the changes seen in the skin with aging are widely accepted as a physiological process of the human body, the formation of lines on our skin, especially on our face, does not depend solely on aging. This can be said especially for wrinkles and lines in the forehead. In addition to physiological factors such as age, there are other factors that trigger the formation of forehead lines.

MORE INFORMATION  $\rightarrow$ 

Number of Sessions

1

Operation Time

1 Hour

Sensitivity Time

1 Day

Time to Return to Work

Immediately

Hospitalization **No** 

Season
Every Season

Persistence of Results **1.5 Years** 

Anesthesia
Cream
Anesthesia

This procedure, known as cheek or cheekbone filler application, makes the cheeks fuller. It offers a practical and quick solution to aesthetic problems on the face. The hollowness of the eyes is reduced. It puts emphasis the nose, balances the forehead and chin protrusion and makes the face look younger.