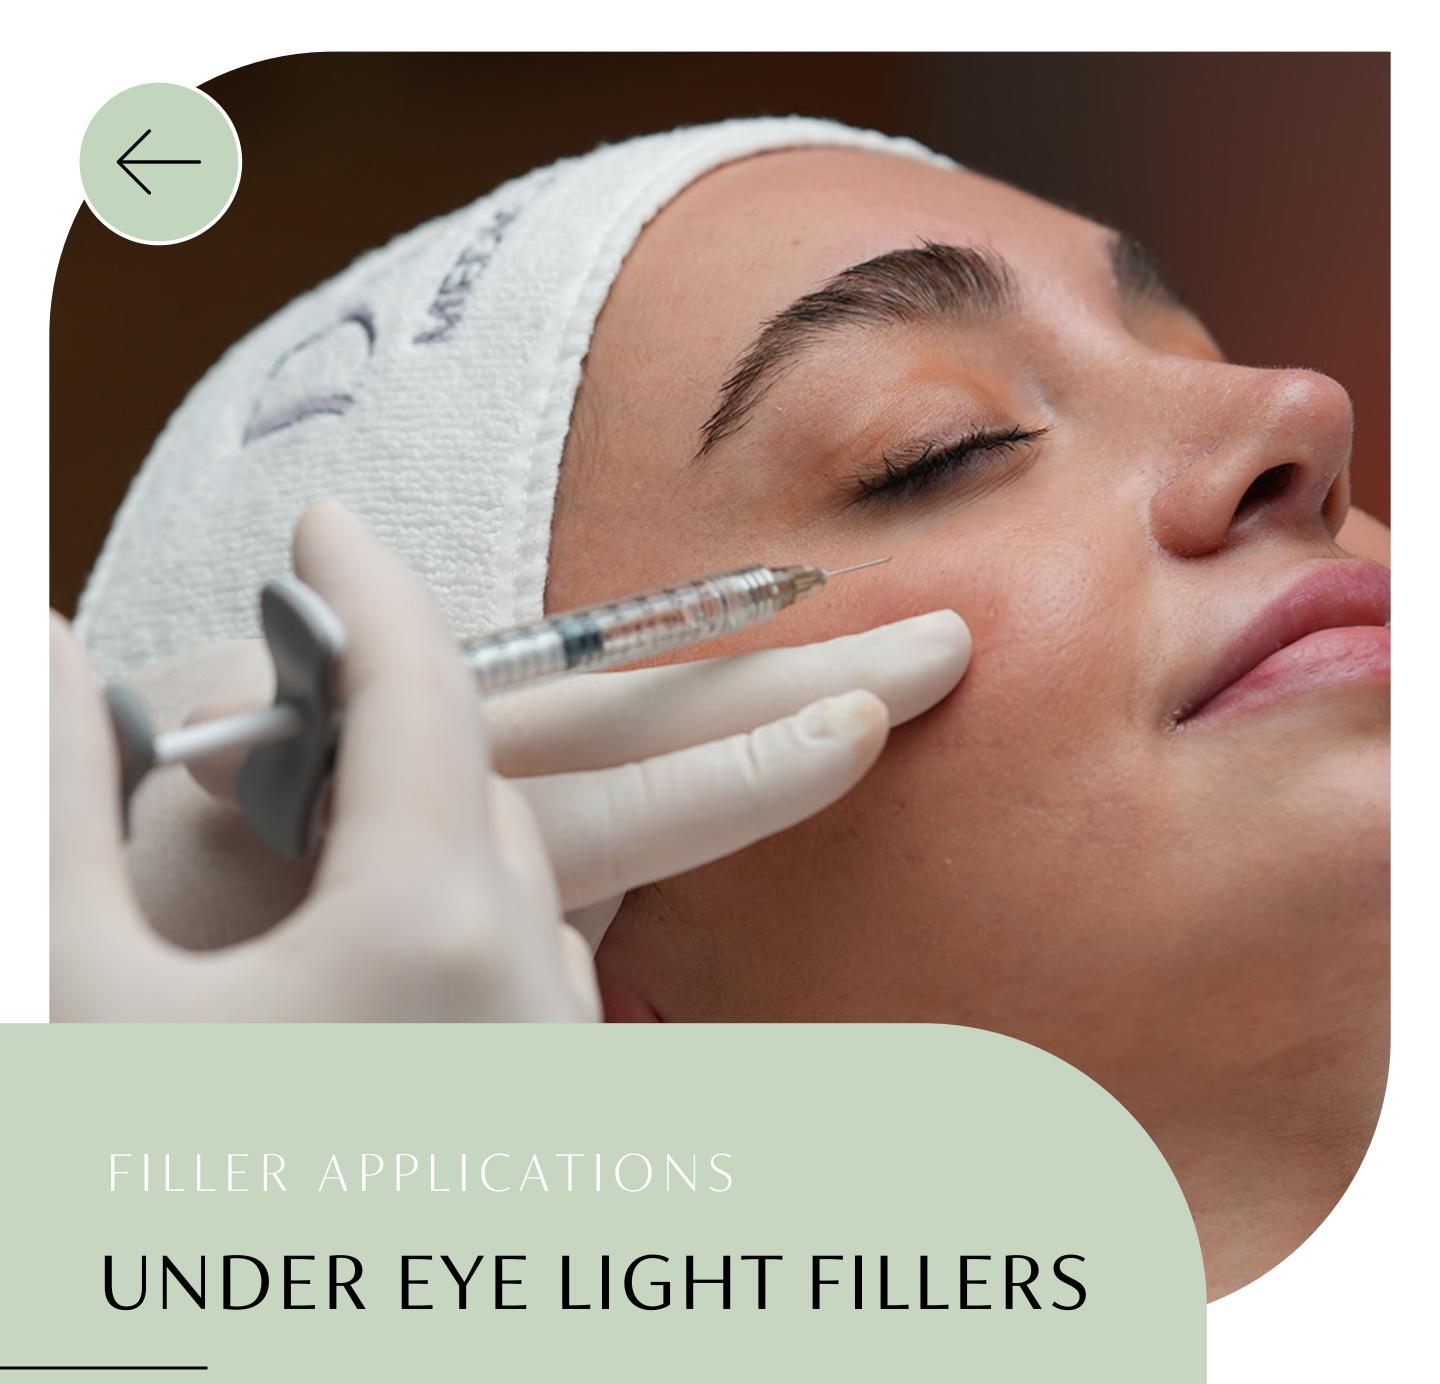

Persistence of Results 8-12 months

The most important feature that distinguishes the under-eye light fillers from other types of fillers is their content. It is formulated in a consistency that suits the under eye area. In addition to hyaluronic acid, it contains amino acids, antioxidants, minerals and vitamins for correcting dark patches and restructuring the skin.