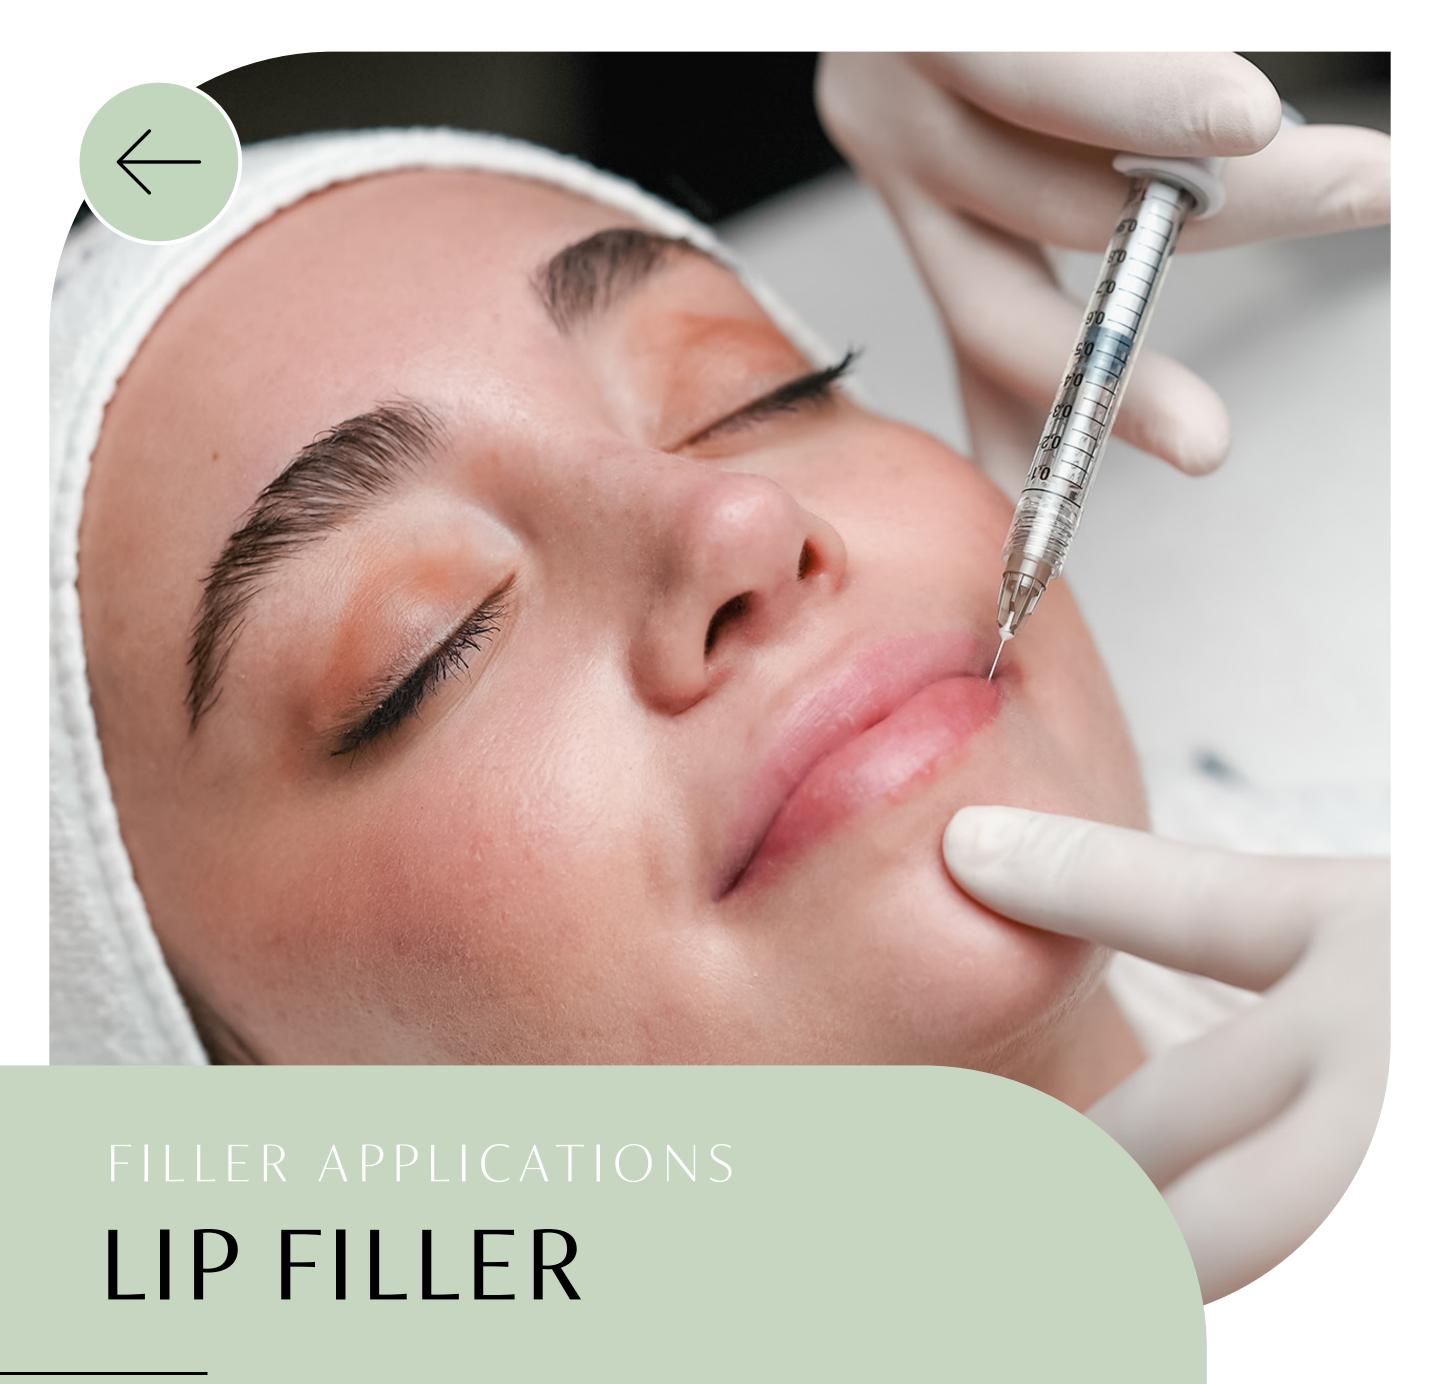

Immediately

Hospitalization **No** 

Season

**Every Season** 

Persistence of Results **8-12 months** 

Lip filler application is the injection of dermal fillers to the inner part of the lips or around them to define the lips and make them fuller. Although there are various fillers used in lip augmentation, such as permanent/semi-synthetic or animal-derived fillers, the most reliable and widely used fillers are hyaluronic acid-based fillers.