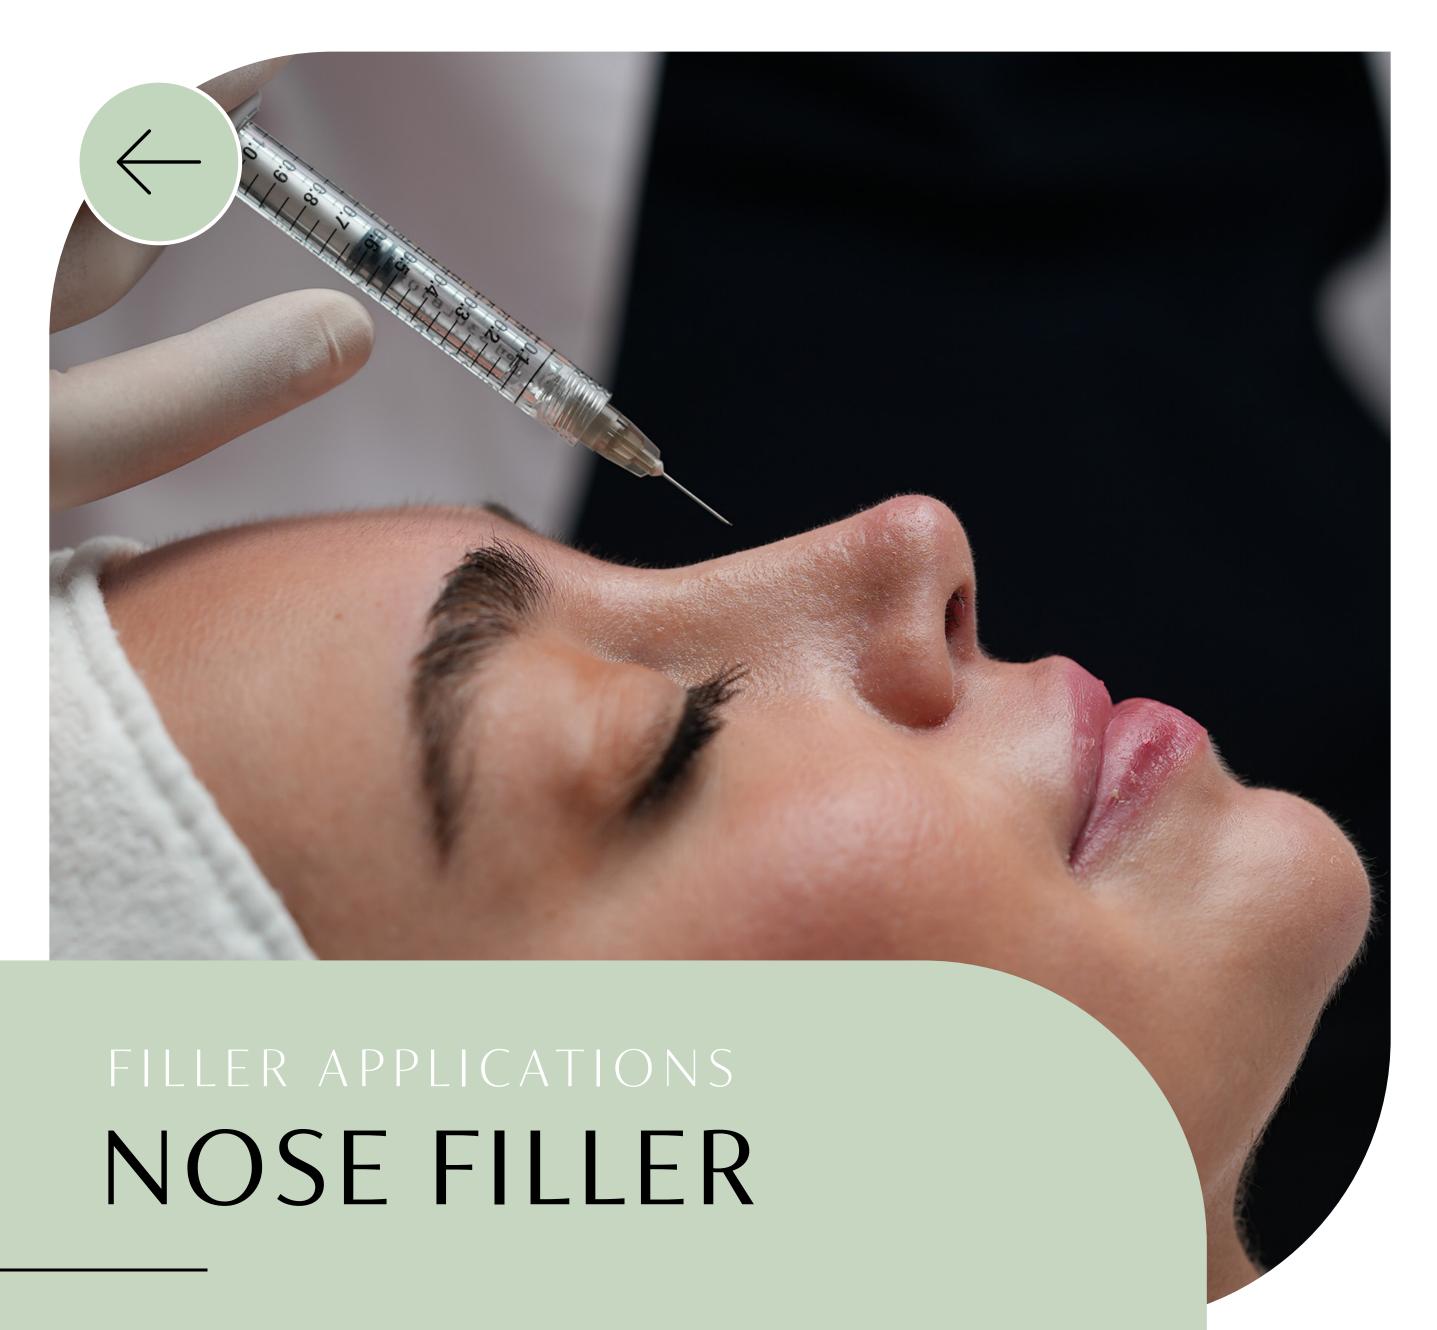

## FILLER APPLICATIONS

FOREHEAD FILLER

CHEEK FILLERS

NOSE FILLER

LIP FILLER

UNDER EYE LIGHT FILLERS

CHIN FILLER (JAWLINE)

ELLANSE SMART FILLER APPLICATIONS

MORE INFORMATION  $\rightarrow$ 

Number of Sessions

1

Operation Time

**40** Minutes

Sensitivity Time

1 Day

Time to Return to Work

**Immediately** 

Hospitalization **No** 

Season

**Every Season** 

Persistence of Results

**1.5-2 Years** 

It stands out as an effective method for removing deformities in the nose. It allows patients to achieve an aesthetic nose appearance painlessly and painlessly. Nasal filler allows correcting the distorted appearance in these areas by intervening in the nasal arch, nostrils and nasal tip without the need for a surgical intervention. The fact that the healing process after the procedure is fast is also effective in the frequent preference of this procedure.