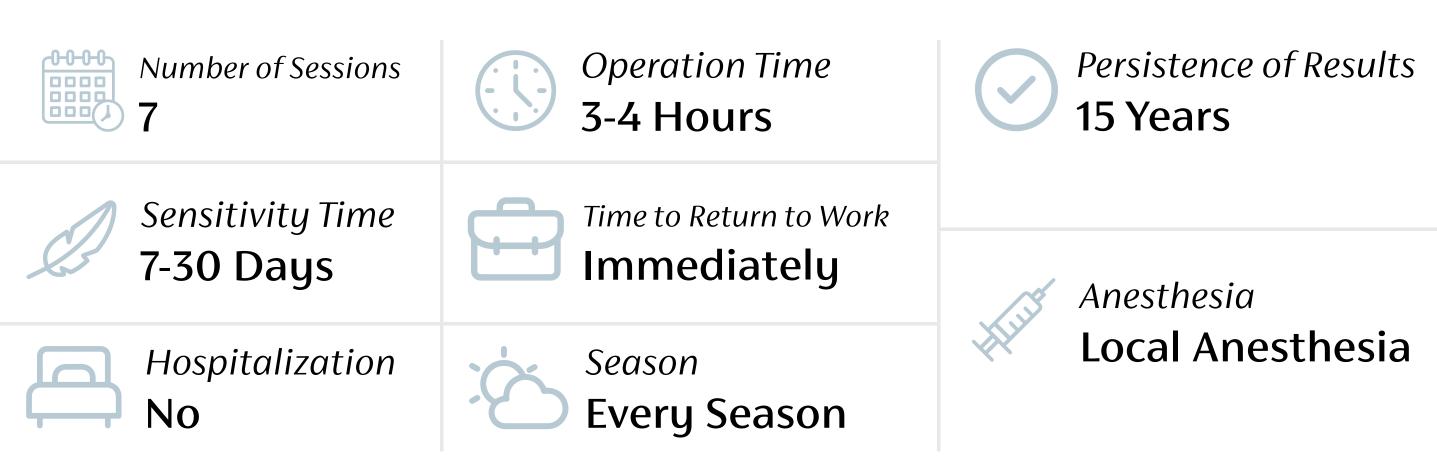

### HOLLYWOOD SMILE

Every aspect of Hollywood Smile design is carefully engineered to provide a natural, harmonious look that emphasizes your core beauty. Hollywood Smile treatment not only improves your appearance by harmonizing your smile with your facial features, but beyond the aesthetic benefits, it empowers you to smile with confidence and radiance.